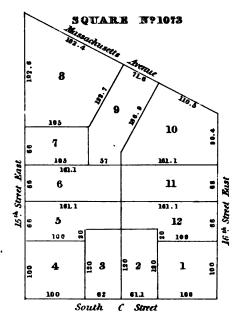

" Street East 120 1 100 1 ß 3 100 5

100

Worth D Street

100

9

100

North























|   | • |        |   |
|---|---|--------|---|
|   |   |        |   |
|   |   |        |   |
|   |   |        |   |
|   |   |        |   |
|   |   |        |   |
|   |   |        |   |
|   |   |        |   |
|   | - |        |   |
|   |   |        |   |
|   |   | -<br>• |   |
|   |   |        |   |
|   |   |        |   |
| • |   |        |   |
|   |   |        | • |



| • | • |
|---|---|
| • |   |
|   |   |
|   |   |
|   |   |
|   | - |
|   |   |
|   |   |
|   |   |
|   |   |
|   |   |
|   |   |
|   |   |
|   |   |
|   |   |
|   |   |
|   |   |
|   |   |
|   |   |
|   |   |
| • |   |
|   |   |
|   |   |



# SQUARE NYIOTI



#### SQUARE S. OF Nº1072







SQUARE Nº1069



SQUARE Nº 1072





SQUARE Nº1075











# SQUARE Nº1086



# SQUARE Nº1087





# SQUARE Nº1089







|   |   |     | · |   | · | - |
|---|---|-----|---|---|---|---|
|   |   | ·   |   |   |   |   |
| • |   |     | • |   |   |   |
|   | - | nje |   |   |   |   |
|   |   |     |   |   |   |   |
|   |   |     |   | - |   |   |
|   |   |     |   |   |   |   |
| · |   |     |   |   | - |   |
|   |   |     |   |   |   |   |
|   |   |     |   |   |   | • |





#### SQUARE Nº1093



#### SQUARE Nº1094



#### SQUARE Nº 1095



# SQUARE Nº1096



# SQUARE Nº 1097





|   |     | •   |   |  |
|---|-----|-----|---|--|
|   |     |     |   |  |
|   |     |     |   |  |
|   |     |     |   |  |
|   |     |     |   |  |
|   |     | •   |   |  |
| , |     |     |   |  |
|   |     |     |   |  |
|   |     |     |